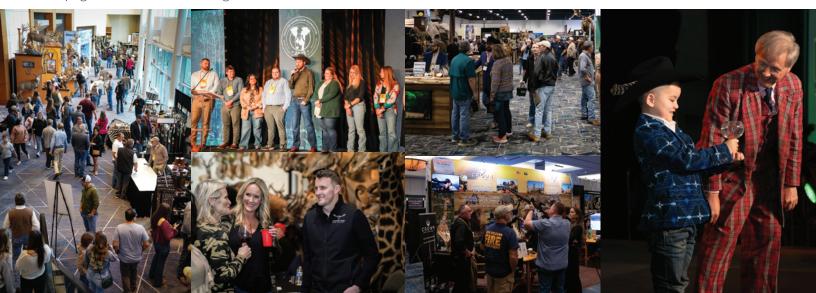

# About Our Convention

### **ABOUT THE CONVENTION**

The Houston Safari Club Foundation (HSCF) Convention is a celebration of conservation, hunting, and outdoor adventure. This premier fundraising event brings together outdoor enthusiasts, leading industry brands, outfitters, and global conservation advocates. Proceeds directly support scholarships, youth education, hunter advocacy, and wildlife conservation.